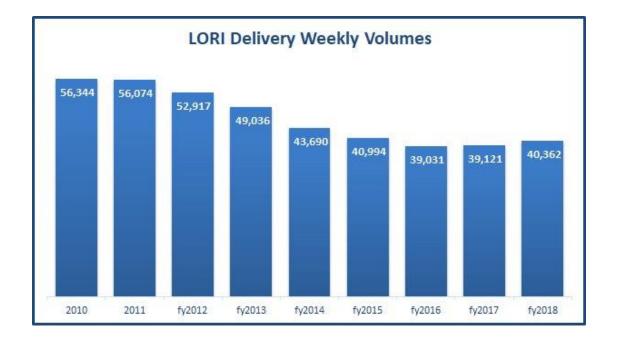

## About the Survey

LORI libraries statewide participated in the biannual Delivery Items Count in April 2018. 209 library facilities that receive OLIS-LORI Delivery services recorded and reported their outgoing item counts. Altogether, 41,426 items were transported in the LORI Delivery system during the week. The survey took place from April 8 through April 14, 2018.

## Survey summaries

The following are results drawn from this and the past items count surveys.

During one week of OLIS-LORI Delivery, the number of items transported were:

Based on the assumption that most libraries open five days a week, the **average** number of outgoing items placed to the delivery system per day per library are: