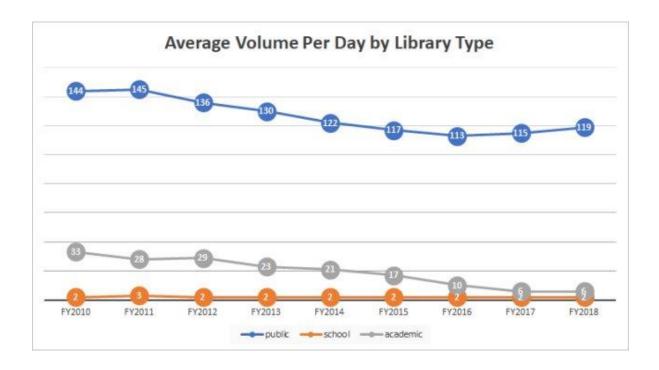

## Survey summaries

The following are results drawn from this and the past items count surveys.

During one week of OLIS-LORI Delivery, the number of items transported were:

Based on the assumption that most libraries open five days a week, the **average** number of outgoing items placed to the delivery system per day per library are: